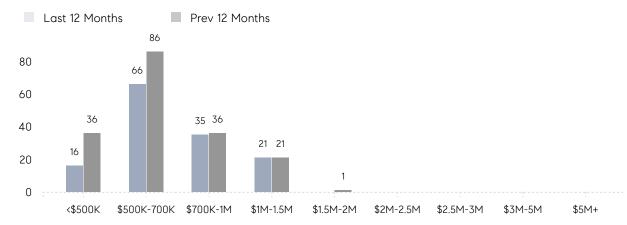

### **Property Statistics**

|                |                    | May 2023  | May 2022  | % Change |
|----------------|--------------------|-----------|-----------|----------|
| Overall        | AVERAGE DOM        | 24        | 41        | -41%     |
|                | % OF ASKING PRICE  | 104%      | 102%      |          |
|                | AVERAGE SOLD PRICE | \$799,899 | \$745,000 | 7.4%     |
|                | # OF CONTRACTS     | 15        | 14        | 7.1%     |
|                | NEW LISTINGS       | 13        | 18        | -28%     |
| Houses         | AVERAGE DOM        | 24        | 41        | -41%     |
|                | % OF ASKING PRICE  | 104%      | 102%      |          |
|                | AVERAGE SOLD PRICE | \$799,899 | \$745,000 | 7%       |
|                | # OF CONTRACTS     | 14        | 11        | 27%      |
|                | NEW LISTINGS       | 11        | 16        | -31%     |
| Condo/Co-op/TH | AVERAGE DOM        | -         | -         | -        |
|                | % OF ASKING PRICE  | -         | -         |          |
|                | AVERAGE SOLD PRICE | -         | -         | -        |
|                | # OF CONTRACTS     | 1         | 3         | -67%     |
|                | NEW LISTINGS       | 2         | 2         | 0%       |