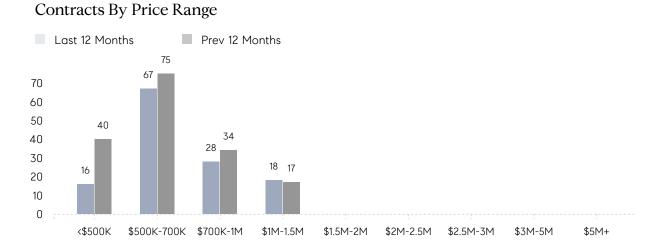

### **Property Statistics**

|                |                    | May 2023  | May 2022  | % Change |
|----------------|--------------------|-----------|-----------|----------|
| Overall        | AVERAGE DOM        | 24        | 41        | -41%     |
|                | % OF ASKING PRICE  | 104%      | 102%      |          |
|                | AVERAGE SOLD PRICE | \$799,899 | \$745,000 | 7.4%     |
|                | # OF CONTRACTS     | 15        | 14        | 7.1%     |
|                | NEW LISTINGS       | 13        | 18        | -28%     |
| Houses         | AVERAGE DOM        | 24        | 41        | -41%     |
|                | % OF ASKING PRICE  | 104%      | 102%      |          |
|                | AVERAGE SOLD PRICE | \$799,899 | \$745,000 | 7%       |
|                | # OF CONTRACTS     | 14        | 11        | 27%      |
|                | NEW LISTINGS       | 11        | 16        | -31%     |
| Condo/Co-op/TH | AVERAGE DOM        | -         | -         | -        |
|                | % OF ASKING PRICE  | -         | -         |          |
|                | AVERAGE SOLD PRICE | -         | -         | -        |
|                | # OF CONTRACTS     | 1         | 3         | -67%     |
|                | NEW LISTINGS       | 2         | 2         | 0%       |